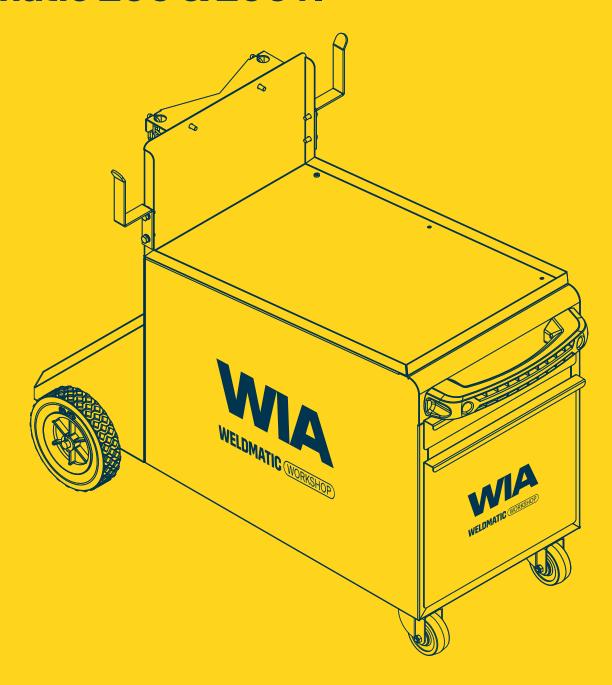

#### **CUSTOMISED SUPPORT PLATE**

Designed to secure the Weldmatic 200 and 200+ to the trolley for maximum stability.

#### CABLE HANGERS

Use the cable hangers to keep the work lead, gun cable and supply lead tidy.

#### **HEAVY DUTY WHEELS**

Industrial quality wheels and castors deliver smooth operation and durable performance to move your Weldmatic 200 and 200+ where it's needed.

#### **GAS BOTTLE TRAY**

For easy storage of a gas cylinder, making it easier to move around the workshop. Suits E or D size cylinders.

#### **GAS CYLINDER CHAINS**

Double chains to secure gas bottle and keep it stable and safe when being moved.

#### POWDER COATED EXTERIOR PANELS

Powder coated panels for long-lasting performance to resist harsh workshop environment.

#### **EASY SLIDING STORAGE DRAWER**

With two drawers, the deep drawer is perfect for storing your welding helmet and gloves, while the top partitioned tray allows for easy storage and organisation of tips and nozzles.