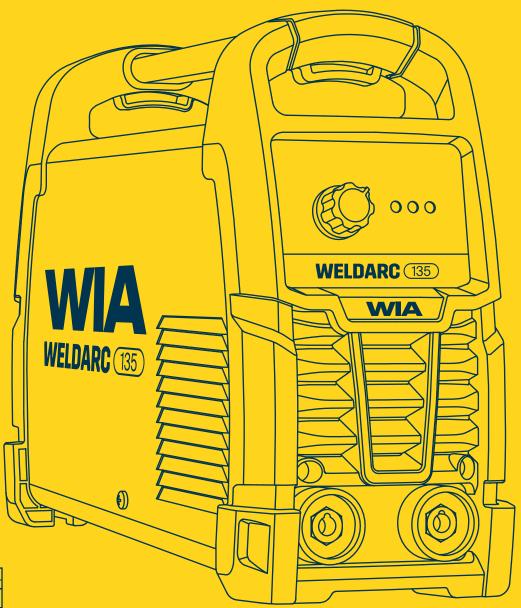

# WELDARC<sup>®</sup> (135)

The perfect Stick welder if you're just starting out, the Weldarc 135 is the smallest in the WIA range. But don't let the size fool you. Simple in its design, yet it offers professional features including Arc Force, which allows the 135 to weld with ease and produce quality results.

#### **FEATURES**

- 135 A single phase Stick welder
- 135 A at 25.4 V 20% Duty Cycle
- Portable Only 4kg
- Built-In Thermal Protection Prevents the machine from operating beyond its safe thermal zone
- Arc Force Provides a more stable arc and prevents electrode sticking
- Hot Start For better, easier arc starting
- VRD (Voltage Reduction Device)
- IP21S rated
- Generator compatible 7 kVa Peak\*